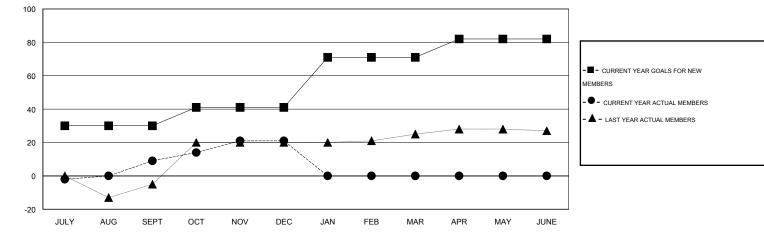

## MONTHLY MEMBERSHIP PROGRESS REPORT

## District 301A3

Results as of: 12/31/2016

## GMT: DATUK NAGARATNAM

## LOCATION PHILIPPINES

GMT CA 5

| Clubs                      |                  |                   |                  | Members          |                            |                    |                                     |                    |                  |  |
|----------------------------|------------------|-------------------|------------------|------------------|----------------------------|--------------------|-------------------------------------|--------------------|------------------|--|
|                            | RESU             | LTS FOR 2016-2017 |                  |                  |                            | RESU               | RESULTS FOR 2016-2017               |                    |                  |  |
| QUARTER                    | NEW CLUB<br>GOAL | NEW CLUBS         | DROPPED<br>CLUBS | NET<br>GAIN/LOSS | QUARTER                    | NEW MEMBER<br>GOAL | CHARTER AND<br>NEW MEMBERS<br>ADDED | DROPPED<br>MEMBERS | NET<br>GAIN/LOSS |  |
| JULY/AUG/SEPT              | 1<br>0           | 0                 | 0                | 0                | JULY/AUG/SEPT              | 30                 | 20<br>17                            | 11<br>5            | 9<br>12          |  |
| OCT/NOV/DEC<br>JAN/FEB/MAR | 1                | 0<br>0            | 0<br>0           | 0<br>0           | OCT/NOV/DEC<br>JAN/FEB/MAR | 11<br>30           | 0                                   | 5<br>0             | 0                |  |
| APR/MAY/JUNE               | 0                | 0                 | 0                | 0                | APR/MAY/JUNE               | 11                 | 0                                   | 0                  | 0                |  |